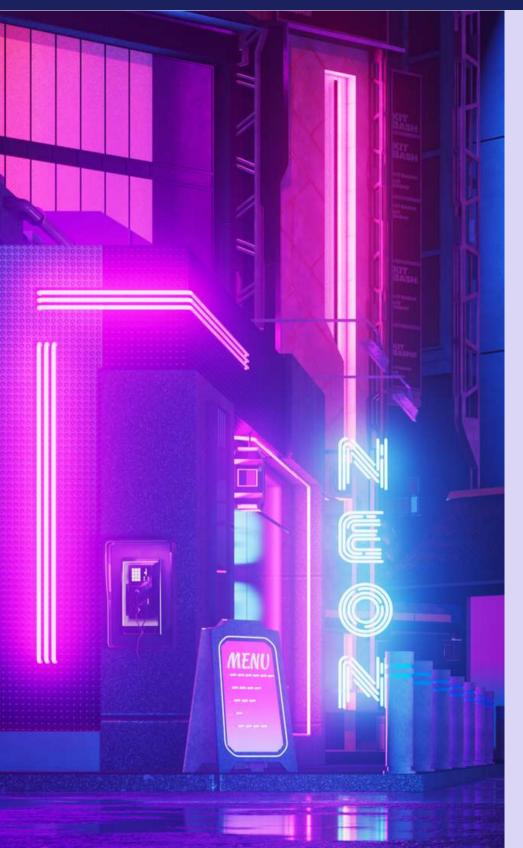

#### SYNCRA CITY

SYNCRA City is an interactive exhibit that merges Music, 3D Animation, Visual Projections, High-Technology, and Immersion to create a futuristic cyberpunk city that lives in a constant state of flow between each of its neighbourhoods and the music beat that fuels the city.

The immersive experience and the interactivity are felt everywhere. Every colour, shape, or music beat is in perfect sync, and everything moves beautifully as the guests interact with each of the city's neighbourhoods, creating a unique futuristic cityscape.

The city uses top-notch technology such as Projection Mapping, Spatial Augmented Reality, and Complex Interactive Games that will deliver a unique visual and immersive experience.

This is an excellent opportunity to visit and witness the potential of technology implemented in art and entertainment.