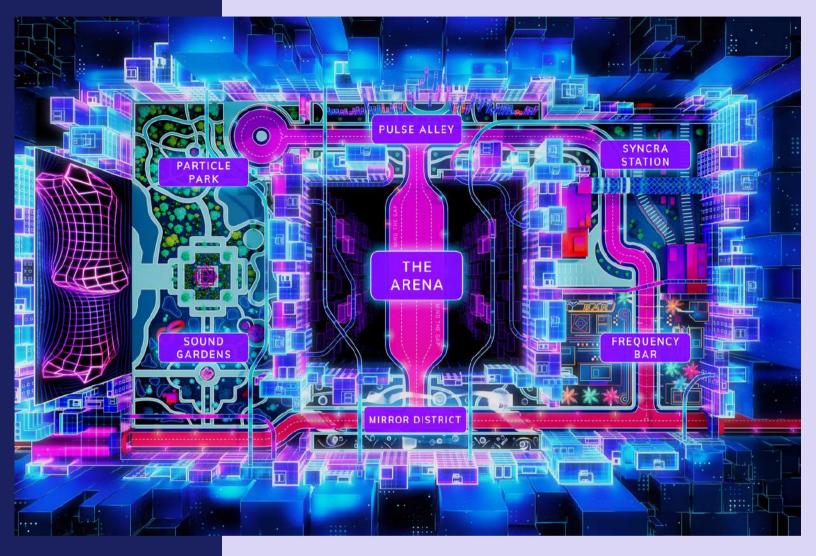

## + VENUE SPECS City Map

LOCATED AT 3250 COMMERCIAL DR, VANCOUVER, BC, CANADA

### **Venue Specs:**

- 7000 sqft of indoor immersive space to gather your people
- High-end PA sound System + Visual Projectors
- Electronic Music, Interactive Games, Photo Booths and Immersive Visuals
- Frequency Bar to purchase food, beverages and alcoholic drinks.
- Guest list Control Access
- Cyberpunk Theme
- Catering is provided upon request. Extra cost\*